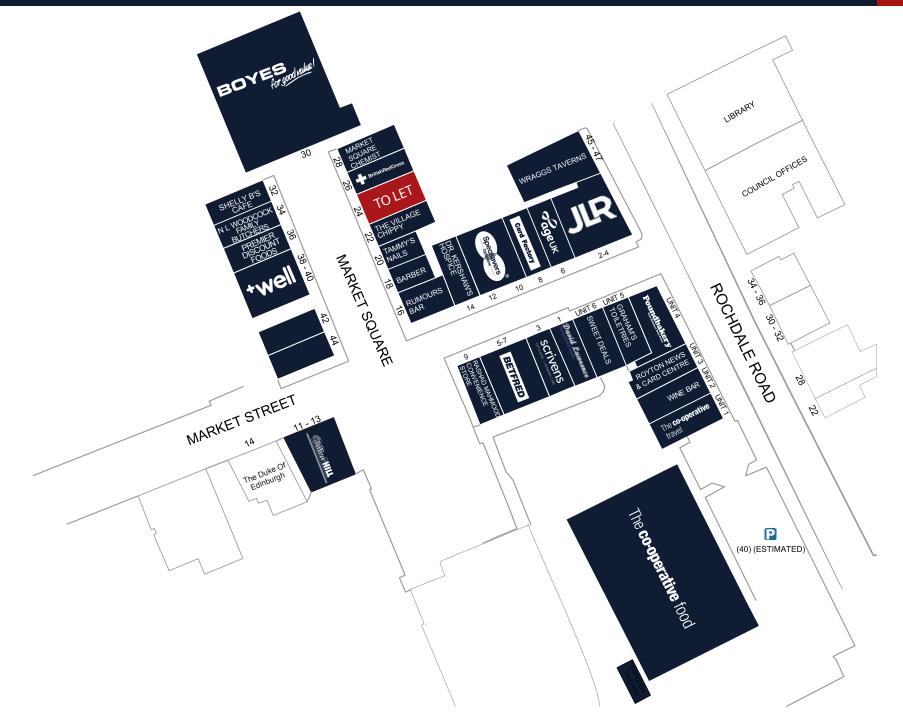

# Subject to VP

=

TO LET Retail Unit 716 sq.ft (66.5 sq.m)

24 Market Square, Oldham, Greater Manchester OL2 5QD

Free car parking Anchored by Co-operative Food Store and Boyes

RUMOL

HOUSE

searchlcp.co.uk

## 24 Market Square, Oldham, Greater Manchester OL2 5QD

#### DESCRIPTION

The subject unit is planned on ground floor only and occupies a prominent position in Market Square.

#### LOCATION

Royton is a suburb of Oldham located approximately 8 miles north east of Manchester City Centre Neighbouring towns of Oldham and Shaw are within close proximity.

The main A571 Rochdale Road runs through the centre of the town forming the main street before continuing northwards to Rochdale. The M62 runs to the north and is accessed via the A663 at junctions 21 and 20 via the A627 (M) from Royton.